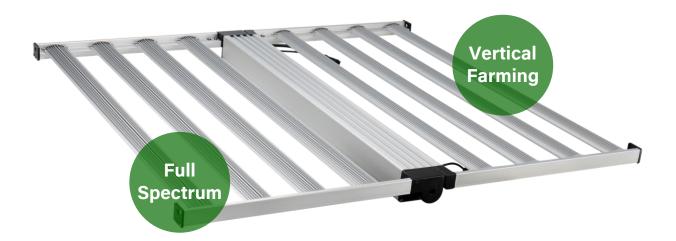

## 45.3in x 43.5in x 3in

180° FOLDABLE

**Professional LED Fixture** 

#### IP65 RATED | BUILT-IN DRIVER | 50,000 HOURS LIFE TIME

Natural light is not always reliable and often does not give crops the light they need to grow and thrive. The New HORTLITE Vertical Series is designed for multi-level or single-level indoor growing. Also it can offer higher light intensity, better coverage, more advanced features (timer and dimmer control), same warranty, ETL and DLC Listed and SIGNIFICANT Savings. The GL04A 750W Full Spectrum LED grow light is the go-to high-efficiency fixture for indoor grow rooms enhanced. 8 light bars deliver extremely high light intensity and uniformity across a 4' x 4' or 5' x 5' footprint to drive unbeatable growth rates and flower production.