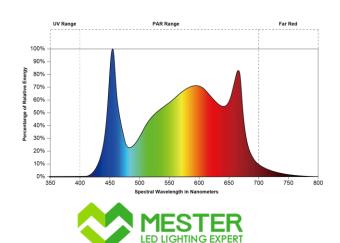

A mixture of horticultural whites and specialized red chips provide enhanced full-spectrum output for full-cycle growth.

3000K + 6500K + Red LED total up to 2240 pcs, and an impressive efficacy of 2.9 µmol/s per watt. HORTLITE's engineers achieved a realistic PPF: 2175 µmol/s with the perfect ratio. That will help you achieve return on investment (ROI) and help you plant more for less.