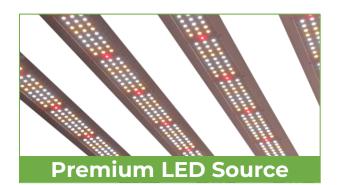

A mixture of horticultural whites and specialized red chips provide enhanced full-spectrum output for full-cycle growth.

3000K + 6500K + Red LED total up to 2240 pcs, and an impressive efficacy of 2.9 µmol/s per watt. HORTLITE's engineers achieved a realistic PPF: 2175 µmol/s with the perfect ratio. That will help you achieve return on investment (ROI) and help you plant more for less.